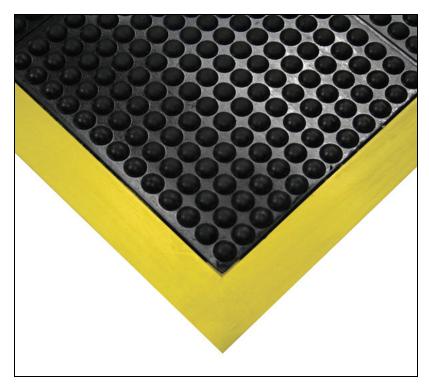

## Ortho Stand Anti-Fatigue Mats

Ortho Stand Anti-Fatigue Mats are ergonomically designed to enhance worker comfort thanks to a hollow-domed surface that encourages frequent, yet subtle changes in posture to increase blood flow.

- Ortho Stand mats are a great choice for lighter duty, single-area work mats.
- Available 1/2" thick.
- Ortho Stands Mats are constructed from natural rubber, relieving standing workers by boosting circulation, which results in greater comfort and less fatigue during the day.
- Ortho Stand is popular in dry areas such as check-out stands, manifest systems, mailing areas & punch presses.

## **Standard Colors**

Black w/ Yellow Edging